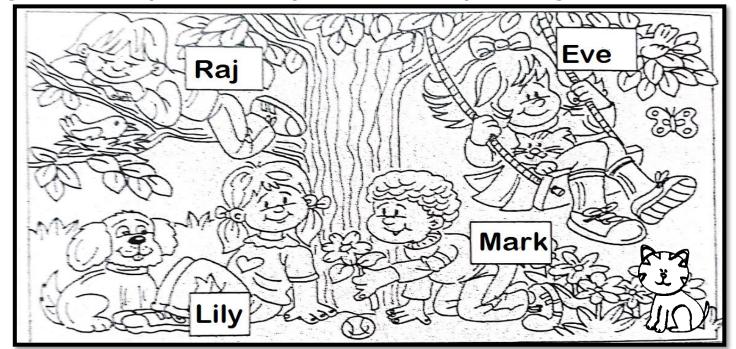

## Q5. Look at the picture carefully and answer the questions given below.

\_\_\_\_\_

Q1. Answer the following in complete sentences.

a. Who is playing on the swing?

Eve is playing on the swing.

b. Which animal is sitting near Lily?

The dog/puppy is sitting near Lily.

c. What is Mark holding in his hand?

Mark is holding a flower in his hand.

## Q2. Fill in the blanks using the above picture.

a. A **bird** is sitting in the nest.

b. There are total of <u>**4/Four**</u> children in the picture.

c. Eve has a <u>cat</u> in her lap. A <u>butterfly</u> also flies around her.